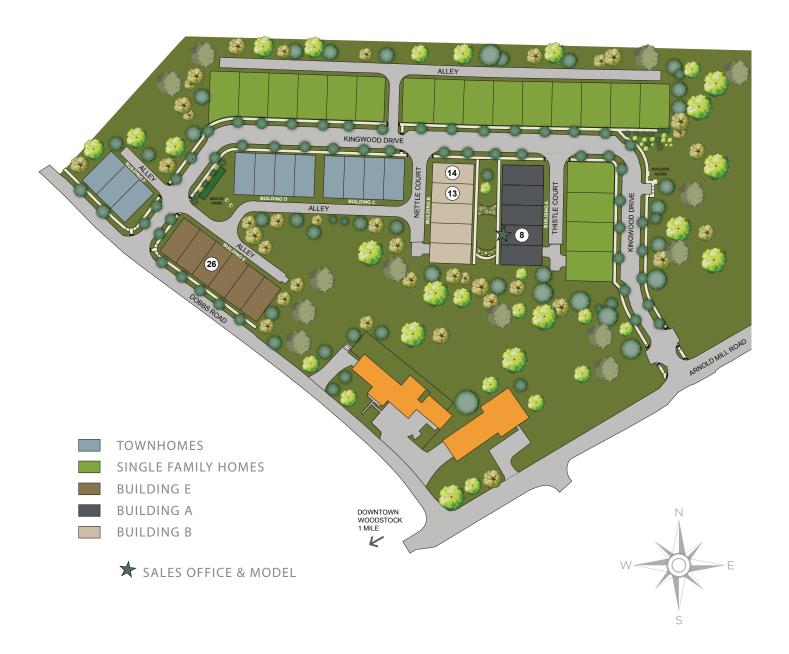

# THE WILMONT TOWNHOMES

Elegant 3 Bedrooms | 2.5 Bath Townhomes | Loft

First Floor Owner's Suite with Luxurious Bath and Walk-in Shower with Bench Seat

Gourmet Island Kitchen Opens to Dining and Great Room

### BUILDING E TOWNHOME 26

2,566 Square Feet 689 Dobbs Road Woodstock, GA 30188 **\$564,534** 

## THE MEW TOWNHOMES

Elegant 3 Bedrooms | 3 Full Baths & 2 Half Baths | Study & Loft | 2,598 Sq. Ft.

First Floor Owner's Suite with Luxurious Bath and Walk-in Shower with Bench Seat

Gourmet Island Kitchen Opens to Dining and Great Room

Second Floor Features Loft, Secondary Bedrooms, Storage, and Outdoor Covered Patio

| Building A - Townhome 8  | 312 Thistle Court | \$677,163 |
|--------------------------|-------------------|-----------|
| Building B - Townhome 13 | 405 Nettle Court  | \$675,804 |
| Building B - Townhome 14 | 401 Nettle Court  | \$681,528 |